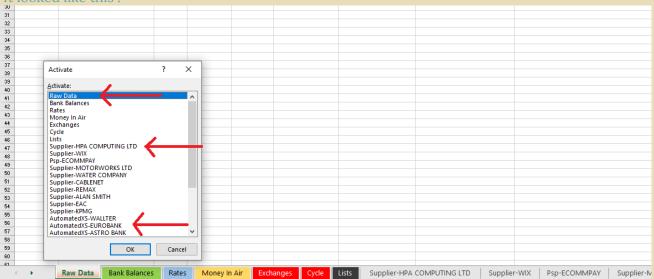

What did we do?

We created a raw data file where all the transactions would be imported from bank statements. It looked like this :

Each transaction was transferred to the correct tabs, automatically, without a manual effort. For example, an invoice payment would go in Raw Data Tab, in the correct Bank Tab and the correct Supplier Tab. This way would be easier to monitor suppliers, banks, etc.

First step was to create a userform from where all the data would be transferred to the right tabs :

|                 |          | a la la bio               |                  |                       |
|-----------------|----------|---------------------------|------------------|-----------------------|
| Company*        |          | AutomatedXS               | <b>_</b>         | Balance: _            |
| Bank*           | Add New  | BOC                       |                  |                       |
| Date*           | <u>+</u> | HSBC<br>HELLENIC BANK     | <b>^</b>         | Fee:                  |
| Amount*         |          | REVOLUT<br>RCB<br>ANCORIA |                  |                       |
| Currency*       |          | ALPHA BANK<br>ASTRO BANK  | <b>•</b>         |                       |
| Transaction Typ | e*       |                           | •                |                       |
| Receiver Compa  | ny       |                           | •                | Add New               |
| Receiver Bank   |          |                           | •                |                       |
| Invoice Number* | *        |                           |                  | Dont Include in Cycle |
| Description     |          |                           |                  | Reversed entry        |
| Hyperlink       |          |                           |                  |                       |
| Btc Rate :      |          | Insert Statement          | $\left( \right)$ | Statement             |
| Calculate fee   | Kraken   | Enter                     |                  | Blocked Accounts      |