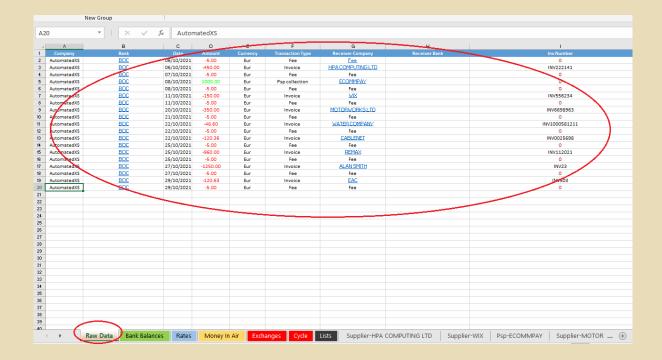

What did we do?

We created a raw data file where all the transactions would be imported from bank statements. It looked like this :

Each transaction was transferred to the correct tabs, automatically, without a manual effort. For example, an invoice payment would go in Raw Data Tab, in the correct Bank Tab and the correct Supplier Tab. This way would be easier to monitor suppliers, banks, etc.